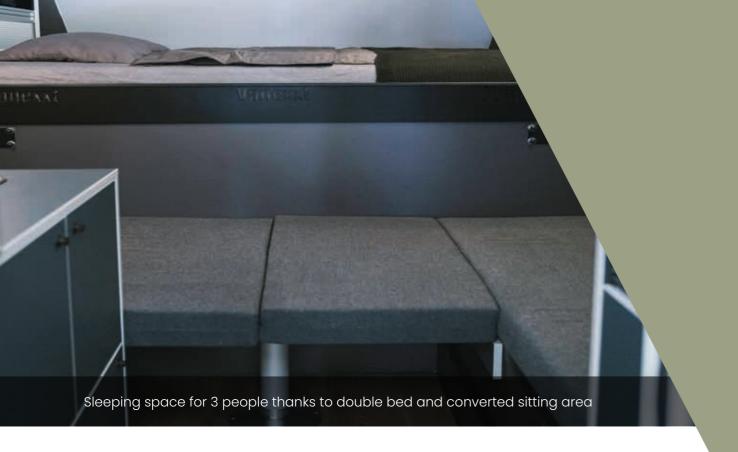

#### **Dimensions**

Outer dimensions: 3690mm x 2090mm x 2090mm (I x h x w)

Entrance door: 550mm x 1800mm (w x h)
Panorama window flap: 1200mm x 750mm (w x h)
Alcove bed: 1850mm x 1400mm (l x w)
2nd bed in seating area: 1900mm x 800mm (l x w)
Sitting area driver's side: 800mm x 420mm (w x d)
Sitting area passenger's side: 1500mm x 420mm (w x d)

- » Large kitchen block (720mm x 695mm x 1000mm) and top cabinets with additional storage space (1198mm x 300mm x 250mm)
- 3) 12V compressor refrigerator (48 I capacity) with freezer compartment and 180° opening angle
- >> 2-burner hob with integrated sink and glass cover
- Sliding and lowering table with sitting area, which can be converted into a 3rd bed
- 3 16 I fresh water and waste water tank
- Flexible mounting options for toilet, camping chairs, etc. thanks to airline rails running all around the cabin
- >>> LED spotlights and strip light for indirect lighting, controllable via Bluetooth, switch and cell phone
- 2 independent lamps incl. USB connection in the alcove, which can be controlled by touch at any time
- >>> Exterior light above the entrance door