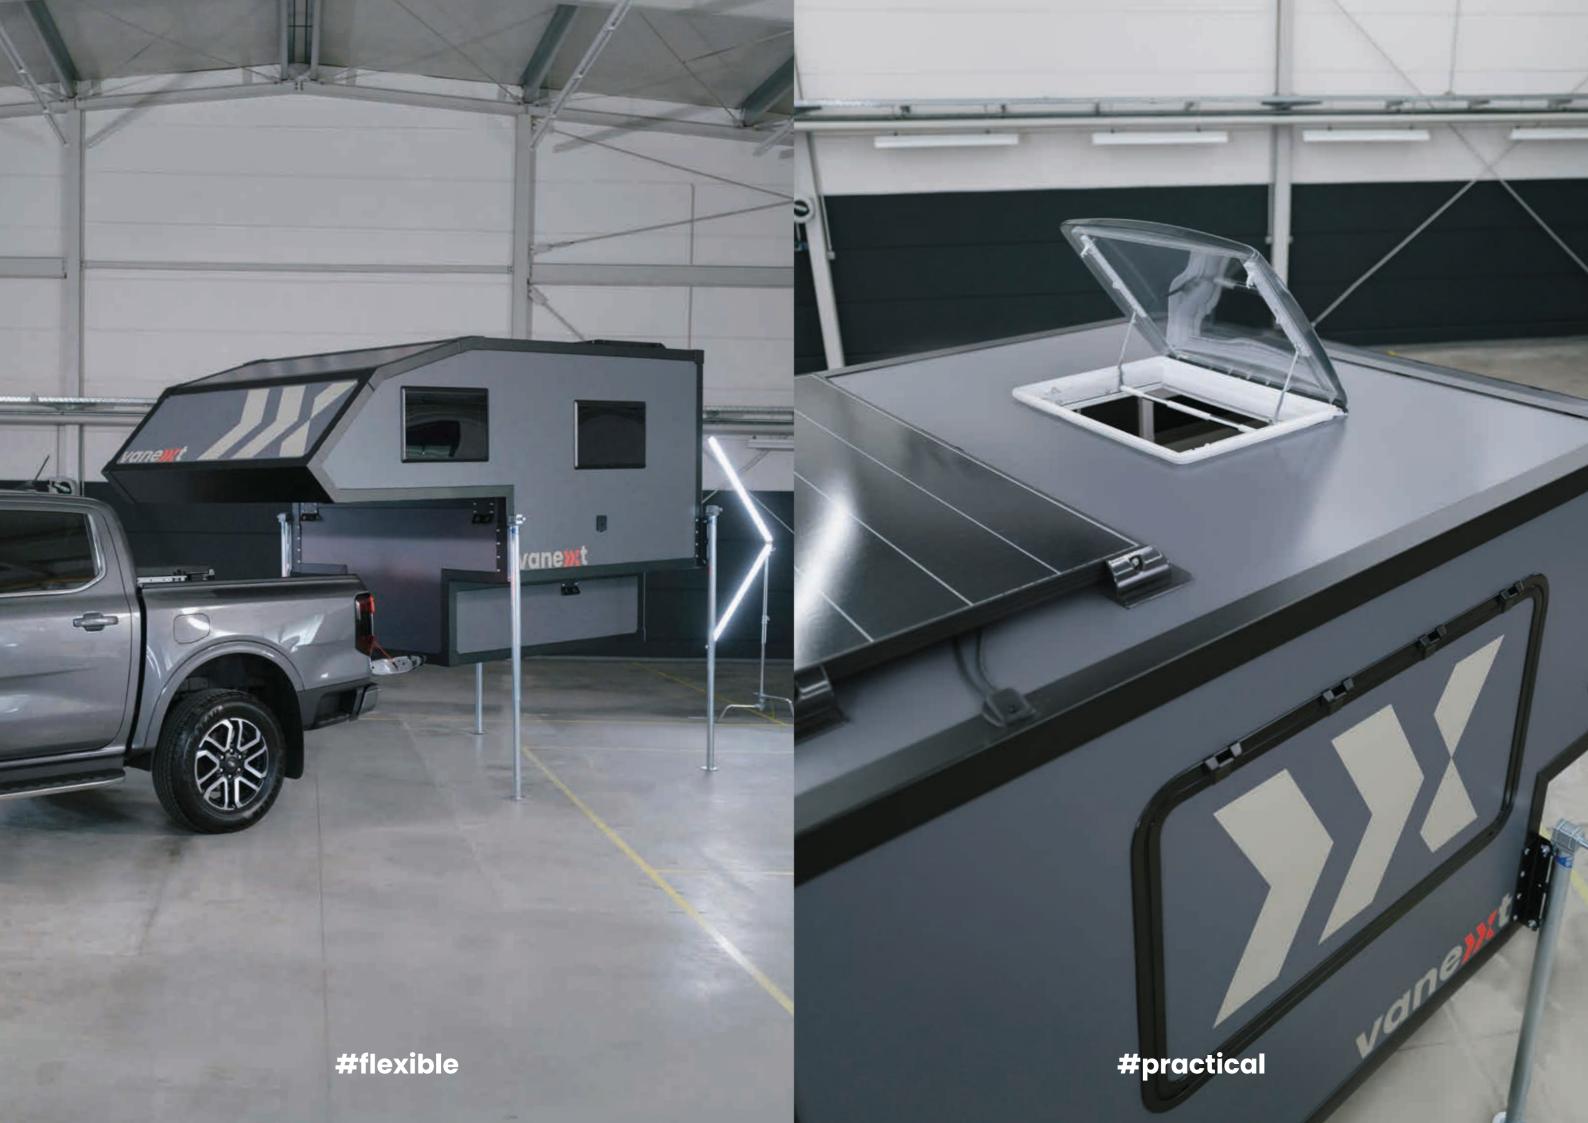

# Experience #nexxtlevel flexibility

Go wherever you want: With its absolute leightweight of only 430 kg, our extremely versatile pickup cabin makes every off-road adventure possible. Manufactured for eternity, the elegant multi-talent fits on various pickup vehicles and impresses with absolutely high-quality equipment down to the smallest detail!

# pickupboxx

- Fits all: compatible with almost all common pickup vehicles on the market
- Weighs nothing: absolute lightweight of only 430 kg (fully constructed!)
- Drives everywhere: first-class driving experience on roads and off-road terrain
- Looks classy: unique, clean room concept with lateral panorama window
- Lasts forever: high-quality construction using durable premium materials

#### **Equipment**

- 2kW diesel heater with integrated 10 I diesel tank (possible filling from outside)
- >> 100Ah lithium ion battery
- >> 180Wp solar power system
- 3 side windows; black tinted polyacrylic (700mm x 400mm)
- >> 1 large, very flat skylight (700mm x 500mm), adds only 7cm in height
- Bluetooth-controlled LED lighting concept
- Outdoor shower adapter
- Rear ladder, optionally extendable with access ladder (see add-ons)
- >>> Stainless steel lifting adapter for the jacks at the corners of the cabin
- >> High-quality powder coating of all aluminum and stainless steel components
- 3-point bar lock in the entrance door and panorama window