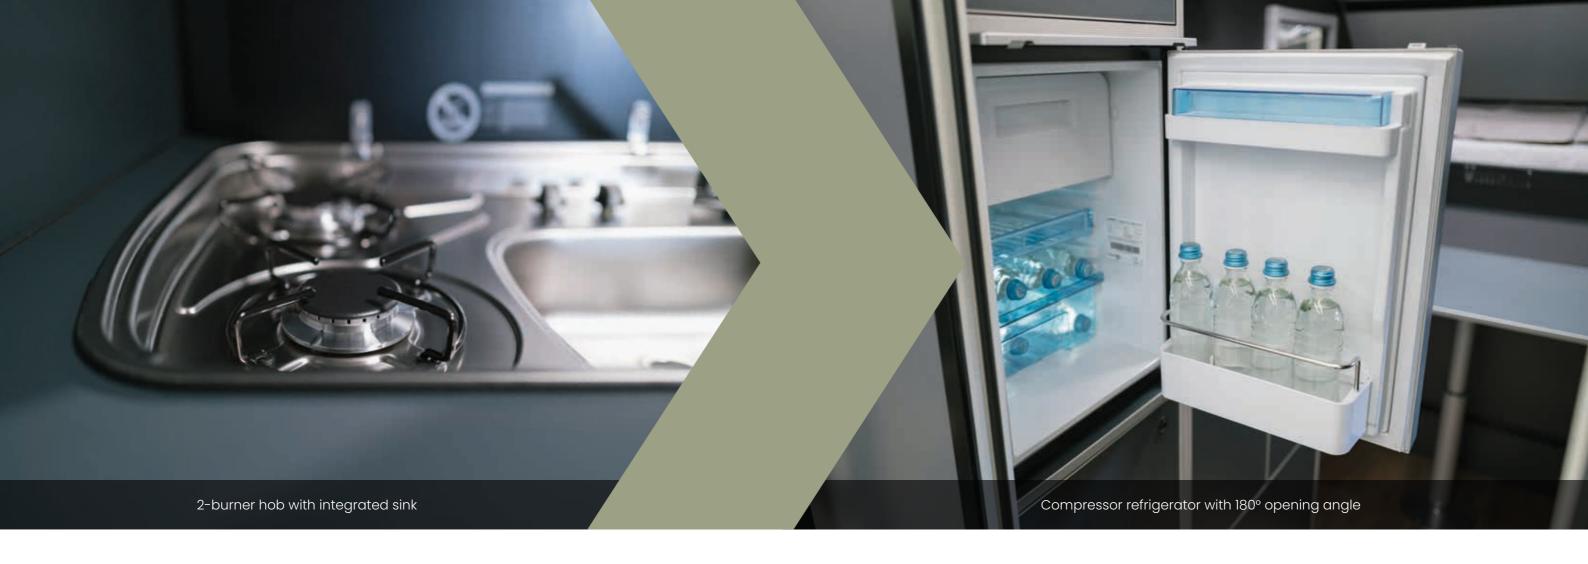

- » Large kitchen block (720mm x 695mm x 1000mm) and top cabinets with additional storage space (1198mm x 300mm x 250mm)
- 3) 12V compressor refrigerator (48 I capacity) with freezer compartment and 180° opening angle
- >> 2-burner hob with integrated sink and glass cover
- Sliding and lowering table with sitting area, which can be converted into a 3rd bed
- 3 16 I fresh water and waste water tank
- Flexible mounting options for toilet, camping chairs, etc. thanks to airline rails running all around the cabin
- >>> LED spotlights and strip light for indirect lighting, controllable via Bluetooth, switch and cell phone
- 2 independent lamps incl. USB connection in the alcove, which can be controlled by touch at any time
- >>> Exterior light above the entrance door