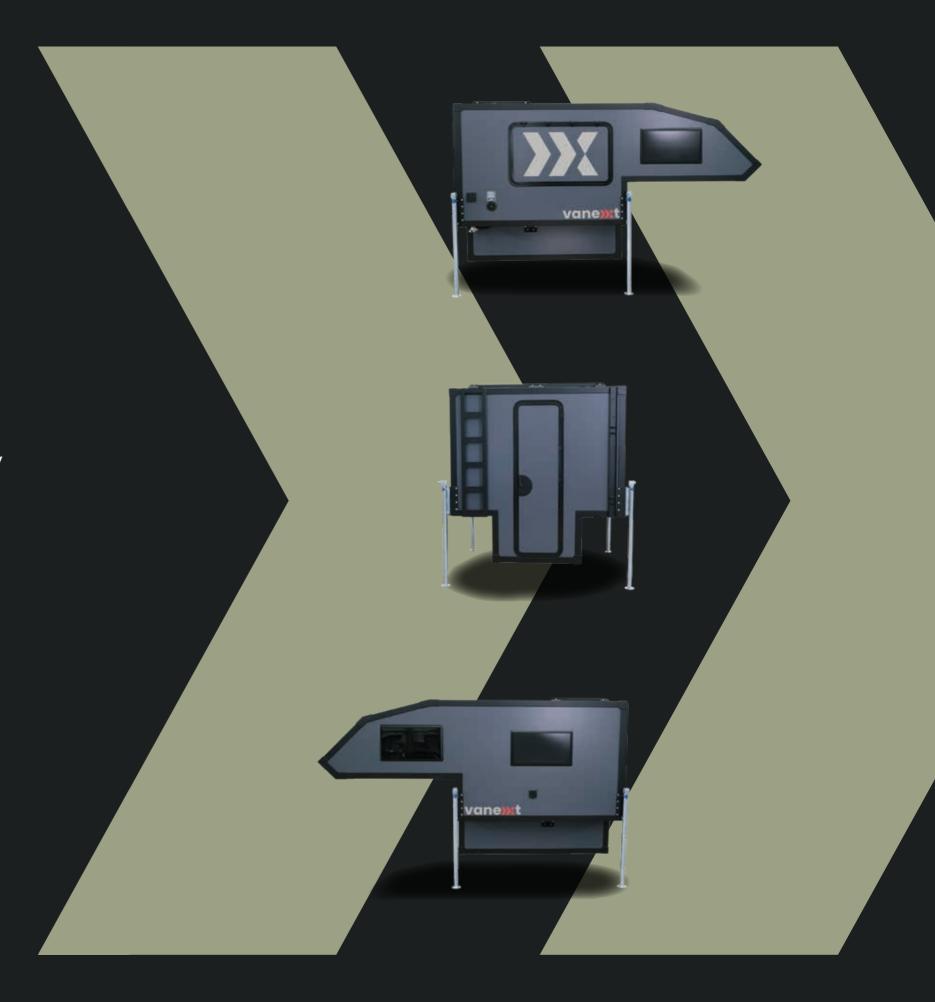

#### **Dimensions**

Outer dimensions: 3690mm x 2090mm x 2090mm (I x h x w)

Entrance door: 550mm x 1800mm (w x h)
Panorama window flap: 1200mm x 750mm (w x h)
Alcove bed: 1850mm x 1400mm (l x w)
2nd bed in seating area: 1900mm x 800mm (l x w)
Sitting area driver's side: 800mm x 420mm (w x d)
Sitting area passenger's side: 1500mm x 420mm (w x d)

#### **Material**

High quality manufacturing using 29mm GRP sandwich panels with fiberplast inserts for extra stability and everlasting durability. The cabin frame consists of bonded aluminum corner angle profiles.

#### Compatibility

The vanexxt pickupboxx is compatible with almost all common pickup vehicles, e.g. with:

Isuzu D-Max, Toyota Hilux, Fiat Fullback, Ford Ranger, Ford F150, Nissan Navara, Volkswagen Amarok, Mercedes X-Klasse, Renault Alaskan, Mitsubishi L200, Dodge RAM 1500

#### **Equipment**

- 2kW diesel heater with integrated 10 I diesel tank (possible filling from outside)
- >> 100Ah lithium ion battery
- >> 180Wp solar power system
- 3 side windows; black tinted polyacrylic (700mm x 400mm)
- >> 1 large, very flat skylight (700mm x 500mm), adds only 7cm in height
- Bluetooth-controlled LED lighting concept
- Outdoor shower adapter
- Rear ladder, optionally extendable with access ladder (see add-ons)
- >>> Stainless steel lifting adapter for the jacks at the corners of the cabin
- >> High-quality powder coating of all aluminum and stainless steel components
- 3-point bar lock in the entrance door and panorama window