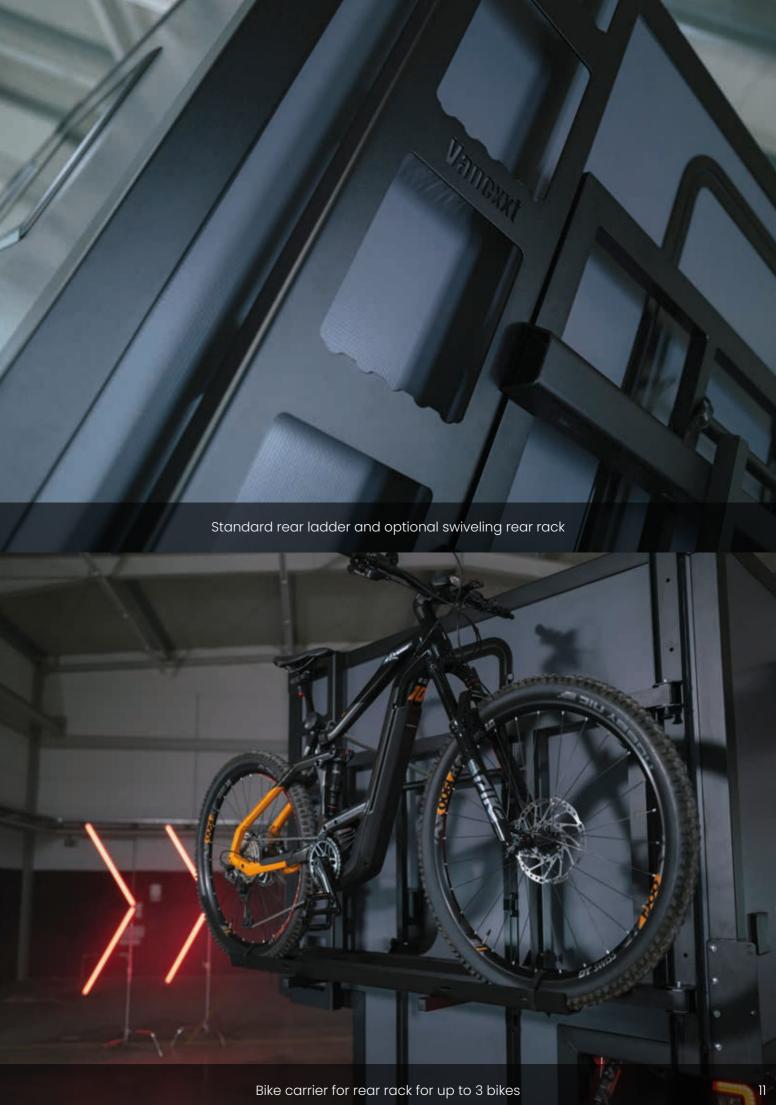

#### **Equipment**

- 2kW diesel heater with integrated 10 I diesel tank (possible filling from outside)
- >> 100Ah lithium ion battery
- >> 180Wp solar power system
- 3 side windows; black tinted polyacrylic (700mm x 400mm)
- >> 1 large, very flat skylight (700mm x 500mm), adds only 7cm in height
- Bluetooth-controlled LED lighting concept
- Outdoor shower adapter
- Rear ladder, optionally extendable with access ladder (see add-ons)
- >>> Stainless steel lifting adapter for the jacks at the corners of the cabin
- >> High-quality powder coating of all aluminum and stainless steel components
- 3-point bar lock in the entrance door and panorama window

## More add-ons, more flexibility

Rear rack EUR 1.245,00

- >>> For sand plates, fuel tanks, water tanks etc.
- >>> Weighs only 11 kg (without bike carrier), 90° swiveling
- >>> Completely flexible structure thanks to airline rails

Bike carrier for rear rack EUR 408,00

- >> Load capacity of up to 60 kg
- >>> Suitable for up to 3 bicycles (including at least 1 children's bike)
- >> Completely dismountable by 2 ball lock bolts

Access ladder EUR 256,00