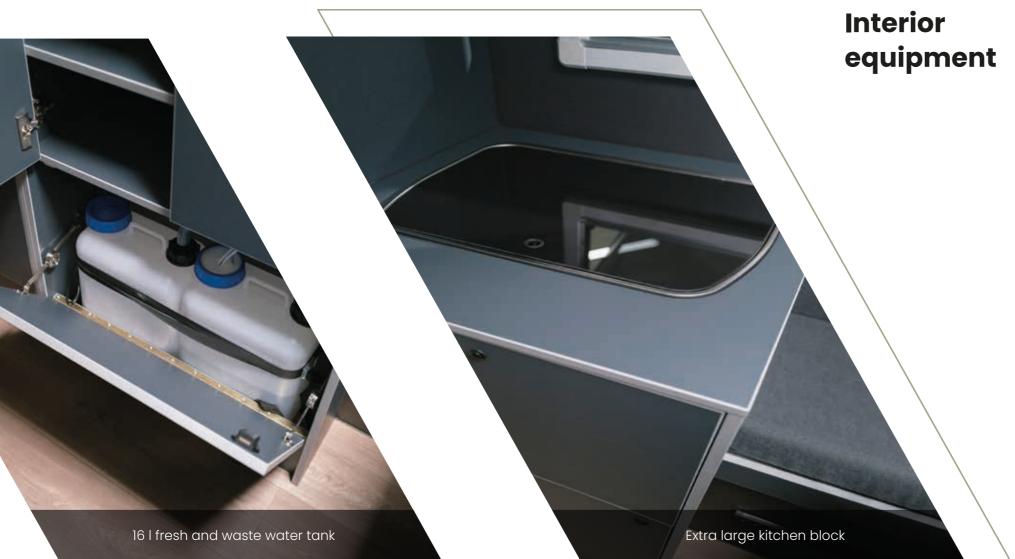

- » Large kitchen block (720mm x 695mm x 1000mm) and top cabinets with additional storage space (1198mm x 300mm x 250mm)
- 3) 12V compressor refrigerator (48 I capacity) with freezer compartment and 180° opening angle
- >> 2-burner hob with integrated sink and glass cover
- Sliding and lowering table with sitting area, which can be converted into a 3rd bed
- 3 16 I fresh water and waste water tank
- Flexible mounting options for toilet, camping chairs, etc. thanks to airline rails running all around the cabin
- >>> LED spotlights and strip light for indirect lighting, controllable via Bluetooth, switch and cell phone
- 2 independent lamps incl. USB connection in the alcove, which can be controlled by touch at any time
- >>> Exterior light above the entrance door