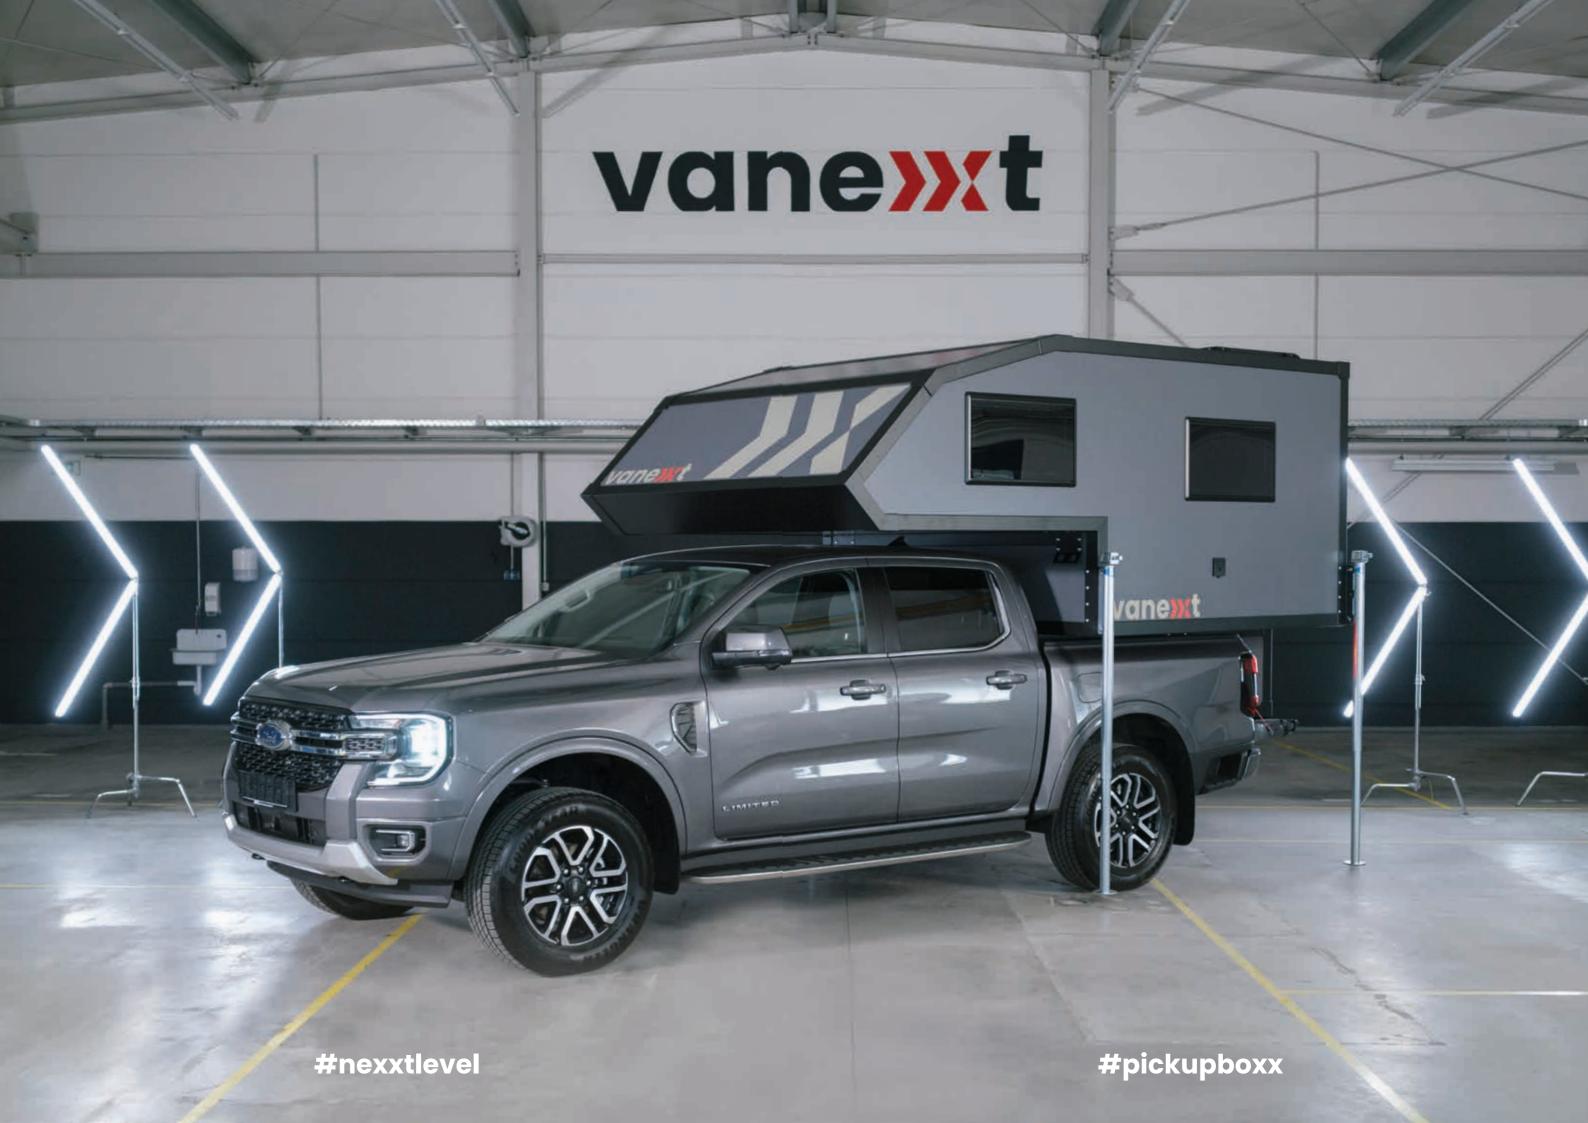

# Flexible cabin made for eternity

Everything is possible: the vanexxt pickupboxx combines unique compatibility with almost all common pickup vehicles with an unexpectedly large room concept and a lightweight of only 430 kg. The home on wheels is absolutely off-road capable and impresses with lots of storage space, a timeless look, few frills and unbeatable durability thanks to the use of the highest quality, robust materials.

Stay flexible with your ultralight offroad home.