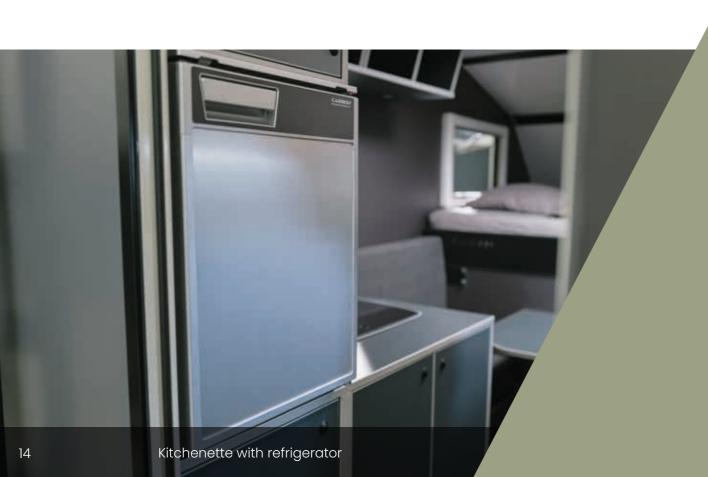

- » Large kitchen block (720mm x 695mm x 1000mm) and top cabinets with additional storage space (1198mm x 300mm x 250mm)
- 3) 12V compressor refrigerator (48 I capacity) with freezer compartment and 180° opening angle
- >> 2-burner hob with integrated sink and glass cover
- Sliding and lowering table with sitting area, which can be converted into a 3rd bed
- 3 16 I fresh water and waste water tank
- Flexible mounting options for toilet, camping chairs, etc. thanks to airline rails running all around the cabin
- >>> LED spotlights and strip light for indirect lighting, controllable via Bluetooth, switch and cell phone
- 2 independent lamps incl. USB connection in the alcove, which can be controlled by touch at any time
- >>> Exterior light above the entrance door