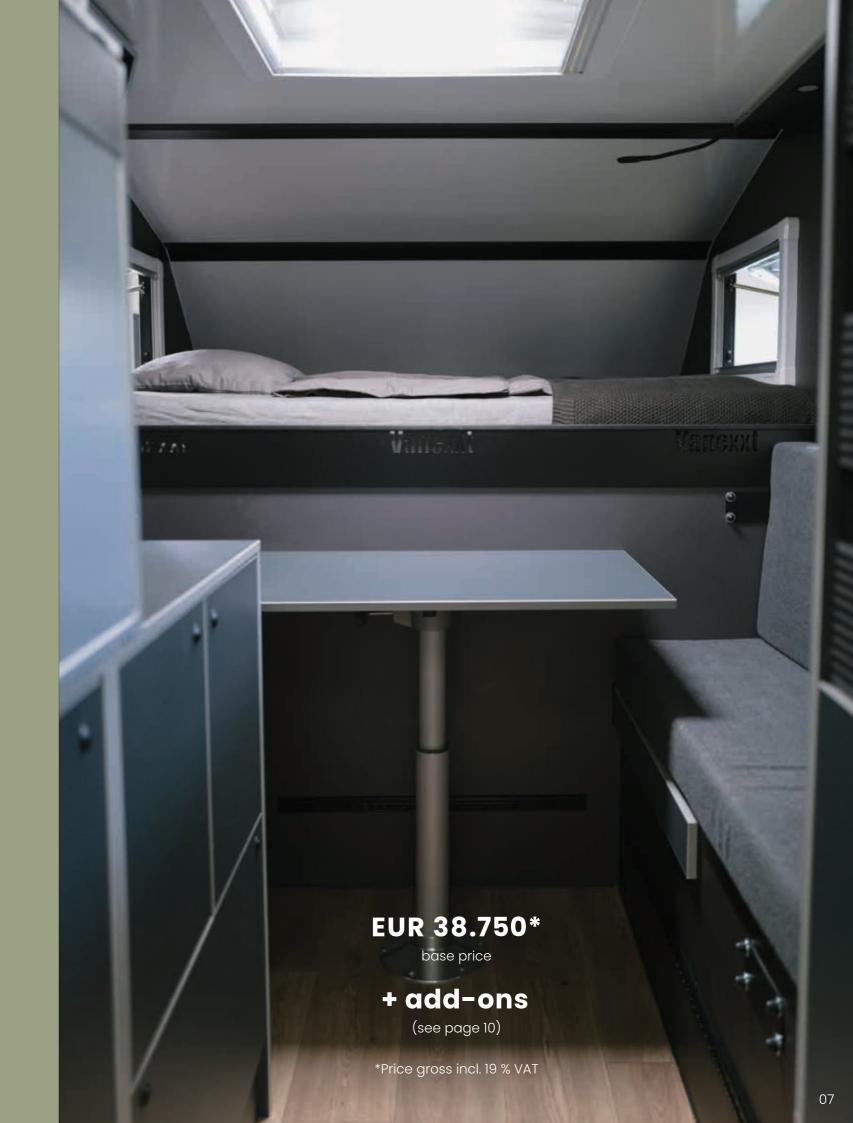

### **Dimensions & equipment**

#### **Dimensions**

Outer dimensions: 3690mm x 2090mm x 2090mm (I x h x w)

Entrance door: 550mm x 1800mm (w x h)
Panorama window flap: 1200mm x 750mm (w x h)
Alcove bed: 1850mm x 1400mm (l x w)
2nd bed in seating area: 1900mm x 800mm (l x w)
Sitting area driver's side: 800mm x 420mm (w x d)
Sitting area passenger's side: 1500mm x 420mm (w x d)

#### **Material**

High quality manufacturing using 29mm GRP sandwich panels with fiberplast inserts for extra stability and everlasting durability. The cabin frame consists of bonded aluminum corner angle profiles.