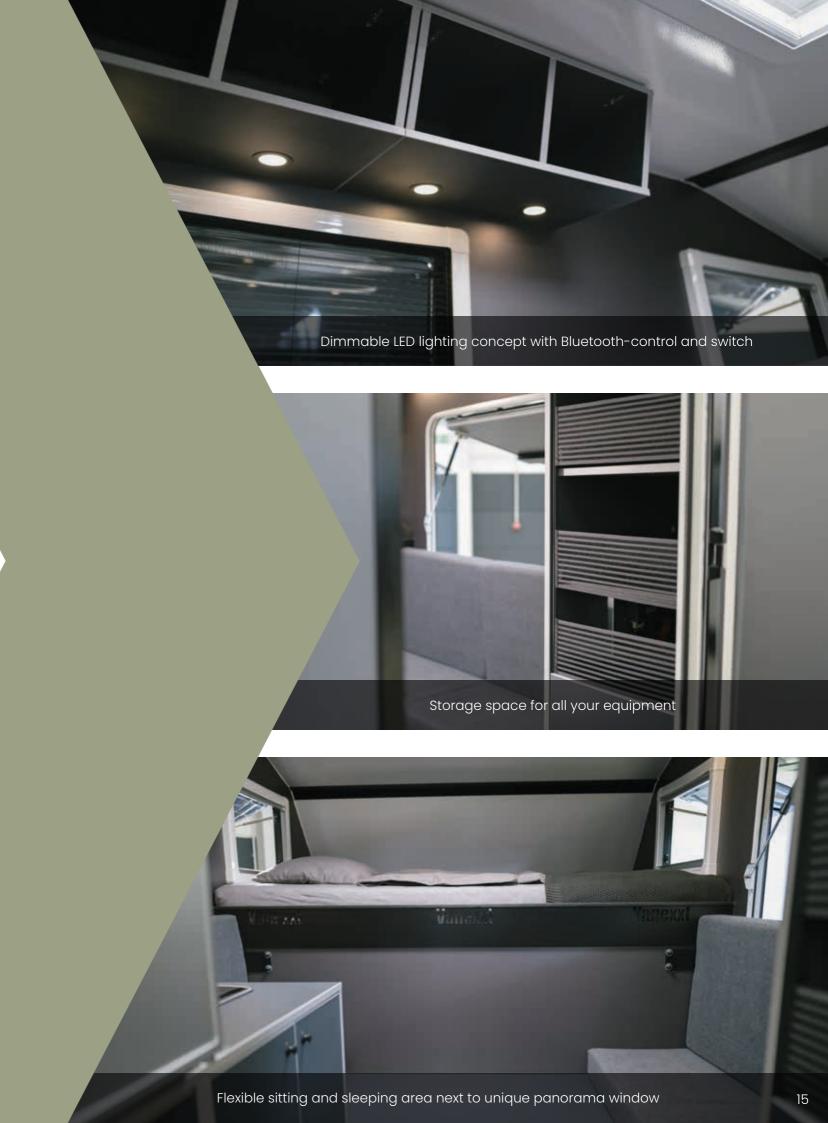

#### **Equipment**

- 2kW diesel heater with integrated 10 I diesel tank (possible filling from outside)
- >> 100Ah lithium ion battery
- >> 180Wp solar power system
- 3 side windows; black tinted polyacrylic (700mm x 400mm)
- >> 1 large, very flat skylight (700mm x 500mm), adds only 7cm in height
- Bluetooth-controlled LED lighting concept
- Outdoor shower adapter
- Rear ladder, optionally extendable with access ladder (see add-ons)
- >>> Stainless steel lifting adapter for the jacks at the corners of the cabin
- >> High-quality powder coating of all aluminum and stainless steel components
- 3-point bar lock in the entrance door and panorama window

- » Large kitchen block (720mm x 695mm x 1000mm) and top cabinets with additional storage space (1198mm x 300mm x 250mm)
- 3) 12V compressor refrigerator (48 I capacity) with freezer compartment and 180° opening angle
- >> 2-burner hob with integrated sink and glass cover
- Sliding and lowering table with sitting area, which can be converted into a 3rd bed
- 3 16 I fresh water and waste water tank
- Flexible mounting options for toilet, camping chairs, etc. thanks to airline rails running all around the cabin
- >>> LED spotlights and strip light for indirect lighting, controllable via Bluetooth, switch and cell phone
- 2 independent lamps incl. USB connection in the alcove, which can be controlled by touch at any time
- >>> Exterior light above the entrance door