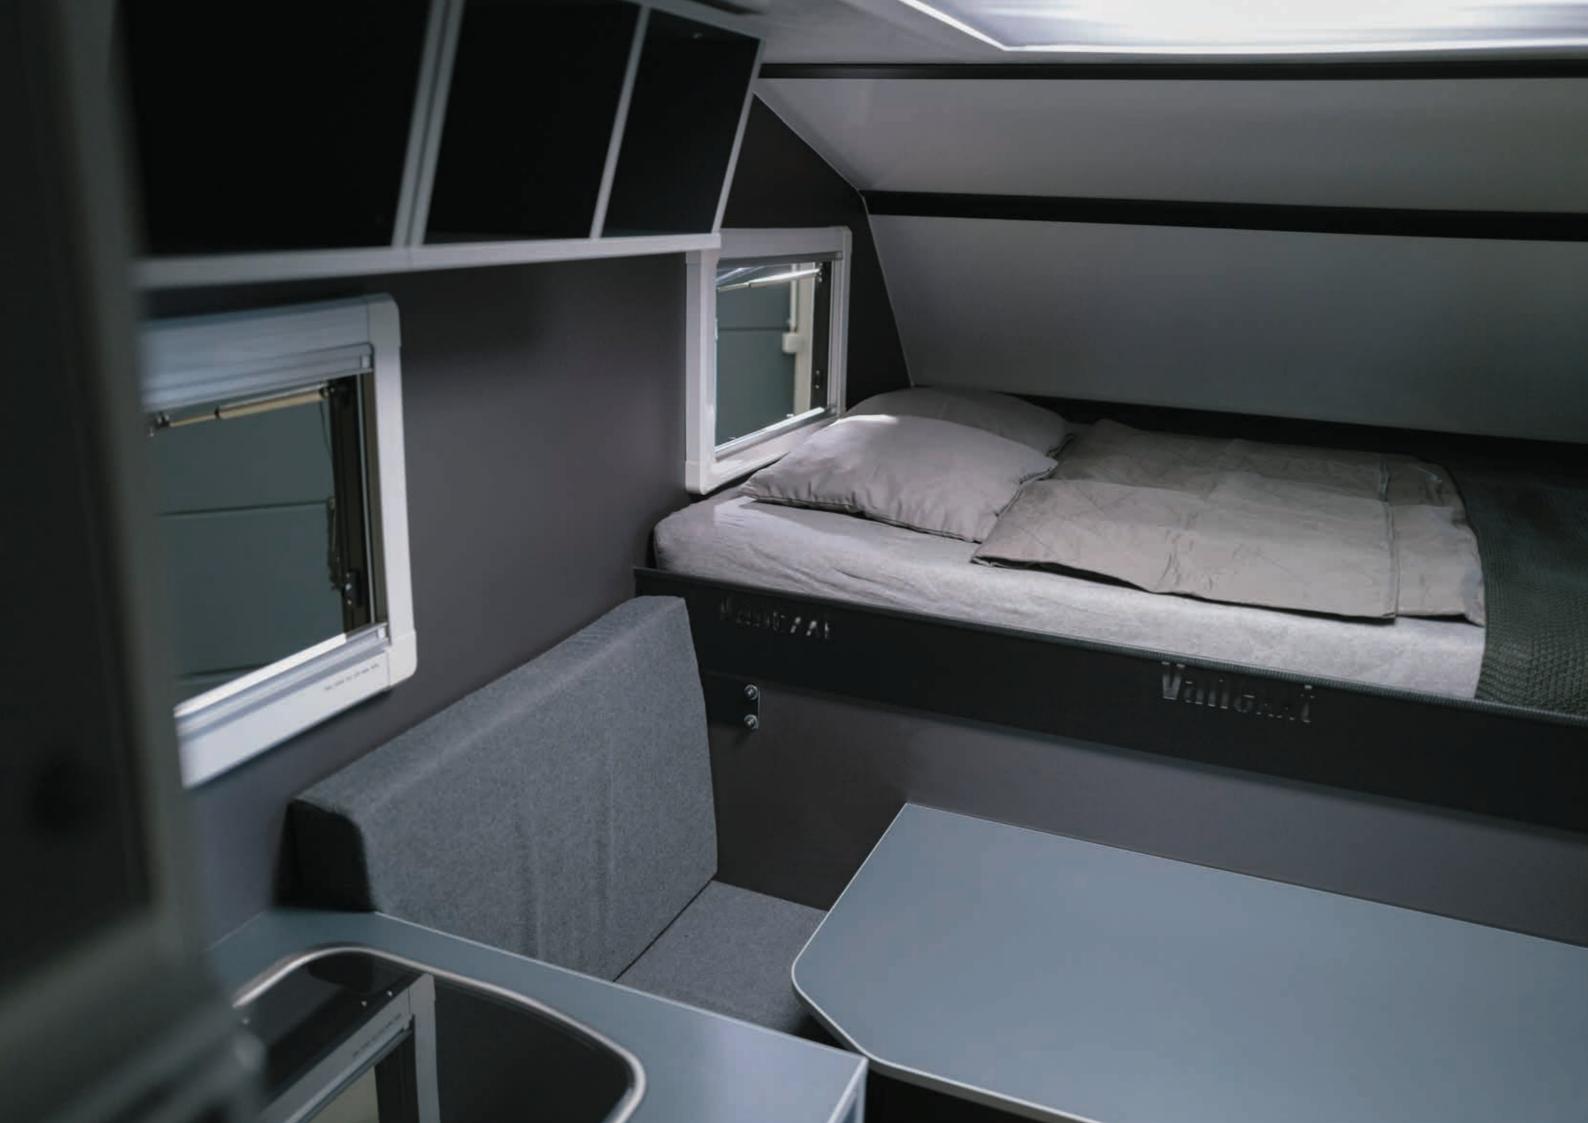

#### **Dimensions**

Outer dimensions: 3690mm x 2090mm x 2090mm (I x h x w)

Entrance door: 550mm x 1800mm (w x h)
Panorama window flap: 1200mm x 750mm (w x h)
Alcove bed: 1850mm x 1400mm (l x w)
2nd bed in seating area: 1900mm x 800mm (l x w)
Sitting area driver's side: 800mm x 420mm (w x d)
Sitting area passenger's side: 1500mm x 420mm (w x d)

- » Large kitchen block (720mm x 695mm x 1000mm) and top cabinets with additional storage space (1198mm x 300mm x 250mm)
- 3) 12V compressor refrigerator (48 I capacity) with freezer compartment and 180° opening angle
- >> 2-burner hob with integrated sink and glass cover
- Sliding and lowering table with sitting area, which can be converted into a 3rd bed
- 3 16 I fresh water and waste water tank
- Flexible mounting options for toilet, camping chairs, etc. thanks to airline rails running all around the cabin
- >>> LED spotlights and strip light for indirect lighting, controllable via Bluetooth, switch and cell phone
- 2 independent lamps incl. USB connection in the alcove, which can be controlled by touch at any time
- >>> Exterior light above the entrance door