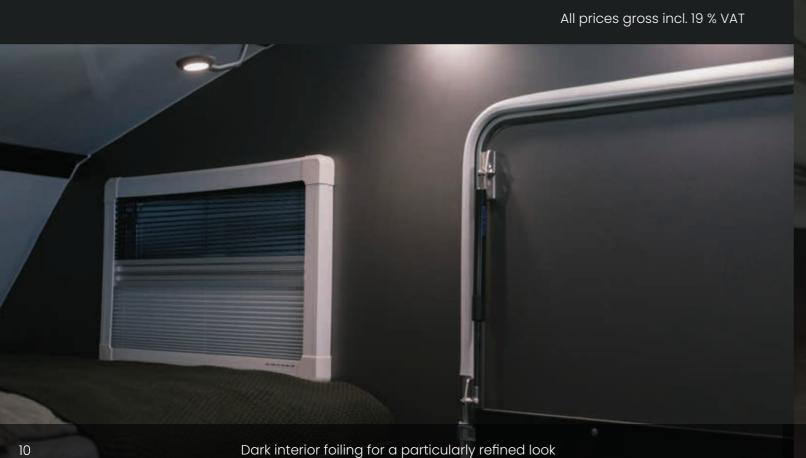

>>> Suspension below the entrance door; attachable to rear ladder for transportation

**Dark interior foiling** (standard foiling is always white) **Fixed awning** 

EUR 1.660,00

**EUR 1.480,00** 